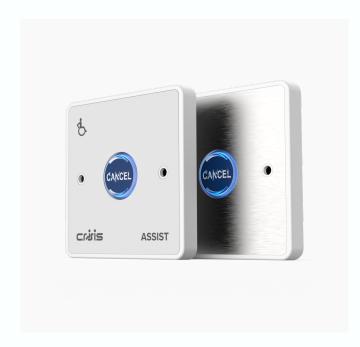

The Crisis Assist Cancel Plate is used to cancel the alarm; it should be mounted at a distance of 800-1000mm from the floor.

The cancel plate is available in either light grey or brushed stainless steel finishes and supplied as a single gang plate. Featuring an LED indicator for the visual alarm and prominent 'cancel' lettering enhanced by braille, the cancel plate provides easy manual operation.