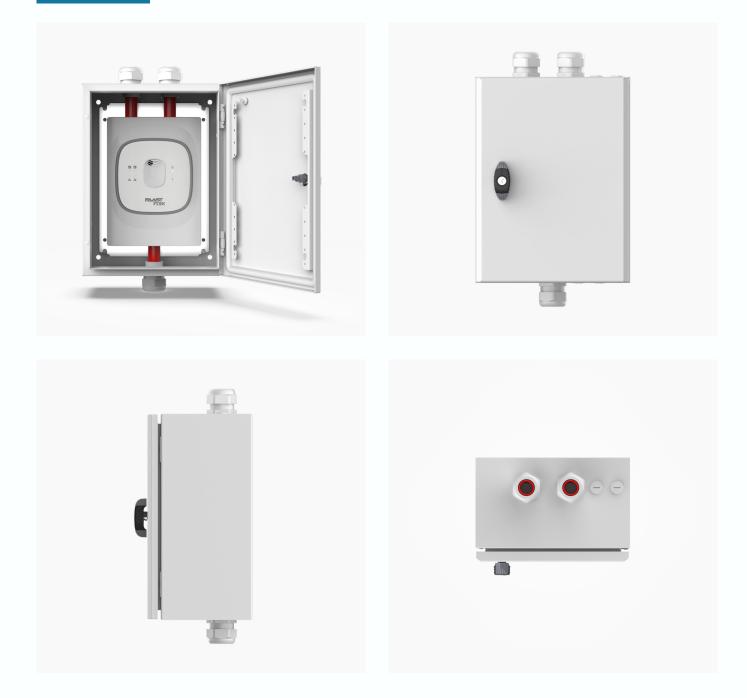

#### **Overview**

To complement the FAAST FLEX, an IP66 vandal resistant enclosure is available. This enclosure is built to accommodate either a one or two channel FLEX unit. The enclosure has a hinged key lock door to avoid unwanted access, and is supplied with pre-drilled holes for inlet and exhaust ports and cable entries so that installation of a detector is a simple process requiring minimal tools.

The enclosure is supplied with pipe fittings and glands to ensure that the IP66 integrity of the enclosure is maintained. Wall fixing brackets and blanking caps are also included.

### **Tech Specs**

| Compatibility          | FLX-010 or FLX-020                                |
|------------------------|---------------------------------------------------|
| Pipe Connection        | Inlets: 25mm<br>Exhaust: 25mm                     |
| Cable Access           | 4 Pre-drilled Holes (Supplied with Blanking Caps) |
| Construction           | Mild Steel                                        |
| IP Rating              | IP66 Enclosure Rating                             |
| Dimensions (W x H x D) | 300mm x 495mm x 200mm (Glands Included)           |
| Weight                 | 7kg                                               |