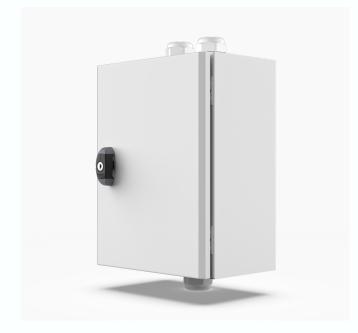

#### **Overview**

To complement the FAAST FLEX, an IP66 vandal resistant enclosure is available. This enclosure is built to accommodate either a one or two channel FLEX unit. The enclosure has a hinged key lock door to avoid unwanted access, and is supplied with pre-drilled holes for inlet and exhaust ports and cable entries so that installation of a detector is a simple process requiring minimal tools.

The enclosure is supplied with pipe fittings and glands to ensure that the IP66 integrity of the enclosure is maintained. Wall fixing brackets and blanking caps are also included.

### **Tech Specs**

| Compatibility          | FLX-010 or FLX-020                                |
|------------------------|---------------------------------------------------|
| Pipe Connection        | Inlets: 25mm<br>Exhaust: 25mm                     |
| Cable Access           | 4 Pre-drilled Holes (Supplied with Blanking Caps) |
| Construction           | Mild Steel                                        |
| IP Rating              | IP66 Enclosure Rating                             |
| Dimensions (W x H x D) | 300mm x 495mm x 200mm (Glands Included)           |
| Weight                 | 7kg                                               |